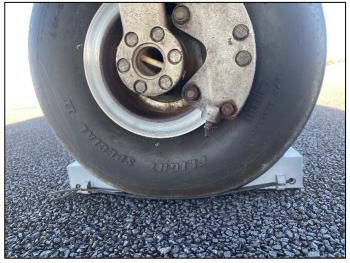

# Lock Chocks

Lock Chocks have a unique system designed to fit your wheels for maximum contact surface and will not allow your aeroplane to move when chocked, they're locked.

#### **Key features of Lock Chocks include:**

- → Each chock is personalised with your aircraft's registration or name to suit your requirements.
- → Light weight and easy to carry approximately 200 grams per set.
- The cupping system locks the wheels to stop movement giving you peace of mind when you are away from your aeroplane.
- → Designed by an Aeronautical Engineer.
- → Available in red for safety (other colours by special order).
- → Marketed and prepared by two 11 year old kids.
- → High and low profile chocks to fit tricycle (45mm) or taildraggers with spats (22mm).
- → Guaranteed to be the best chocks you have ever owned.

### **ORDER YOURS TODAY!**

For orders please telephone 0428 611 797 and ask for Lachie

**Locked & Chocked** 

**Unique Cupping System** 

**Full Wheel Contact** 

Ready to Travel

**Front Side View** 

**Back Side View** 