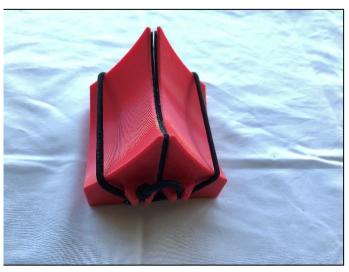

# Lock Chocks

Lock Chocks have a unique system designed to fit your wheels for maximum contact surface and will not allow your aeroplane to move when chocked, they're locked.

#### **Key features of Lock Chocks include:**

- → Each chock is personalised with your aircraft's registration or name to suit your requirements.
- → Light weight and easy to carry approximately 200 grams per set.
- The cupping system locks the wheels to stop movement giving you peace of mind when you are away from your aeroplane.
- → Designed by an Aeronautical Engineer.
- → Available in red for safety (other colours by special order).
- → Marketed and prepared by two 11 year old kids.
- → High and low profile chocks to fit tricycle (45mm) or taildraggers with spats (22mm).
- → Guaranteed to be the best chocks you have ever owned.