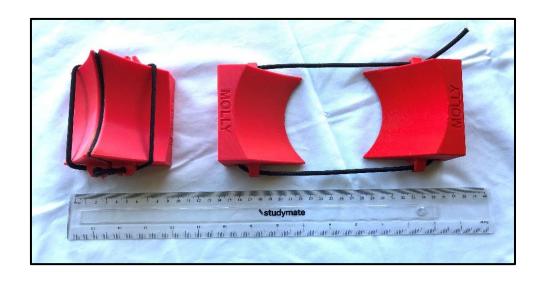

# Lock Chocks

Lock Chocks have a unique system designed to fit your wheels for maximum contact surface and will not allow your aeroplane to move when chocked, they're locked.

#### **Key features of Lock Chocks include:**

- → Each chock is personalised with your aircraft's registration or name to suit your requirements.
- → Light weight and easy to carry approximately 200 grams per set.
- The cupping system locks the wheels to stop movement giving you peace of mind when you are away from your aeroplane.
- → Designed by an Aeronautical Engineer.
- → Available in red for safety (other colours by special order).
- → Marketed and prepared by two 11 year old kids.
- → High and low profile chocks to fit tricycle (45mm) or taildraggers with spats (22mm).
- → Guaranteed to be the best chocks you have ever owned.

### **ORDER YOURS TODAY!**

For orders please telephone 0428 611 797 and ask for Lachie

**Locked & Chocked** 

**Unique Cupping System** 

**Full Wheel Contact** 

Ready to Travel

**Front Side View** 

**Back Side View** 