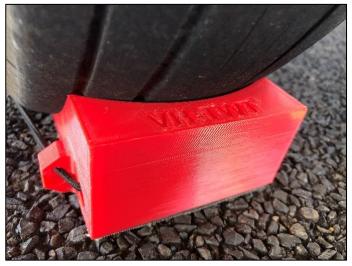

# Lock Chocks

Lock Chocks have a unique system designed to fit your wheels for maximum contact surface and will not allow your aeroplane to move when chocked, they're locked.

#### **Key features of Lock Chocks include:**

- → Each chock is personalised with your aircraft's registration or name to suit your requirements.
- → Light weight and easy to carry approximately 200 grams per set.
- The cupping system locks the wheels to stop movement giving you peace of mind when you are away from your aeroplane.
- → Designed by an Aeronautical Engineer.
- → Available in red for safety (other colours by special order).
- → Marketed and prepared by two 11 year old kids.
- → High and low profile chocks to fit tricycle (45mm) or taildraggers with spats (22mm).
- → Guaranteed to be the best chocks you have ever owned.

### **ORDER YOURS TODAY!**

For orders please telephone 0428 611 797 and ask for Lachie

**Locked & Chocked** 

**Unique Cupping System** 

**Full Wheel Contact** 

Ready to Travel

**Front Side View** 

**Back Side View** 